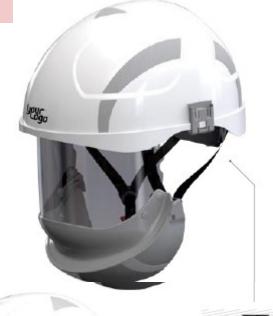

### H058S-2/W SECRA-2 **Electrically Insulating Helmet**

## SECRA-2 HELMET E40HT

Electrically Insulating Helmet with Integrated Face Shield. Highest protection against arc flash, class 2 according to BOX TEST, 7 kA/0,5 s., ATPV=36 cal/cm<sup>2</sup>. EN166, GS-ET-29, ASTM F2178.

### **FACE SHIELD**

Full face, chin and neck protection against thermal hazards caused by electric arc flash.

Premium class anti-fog and anti-scratch protection.

Easy to wear with eyeglasses.

Protection against electric arc (class 2 - BOX test 7 kA/0,5 s., ATPV=36 cal/cm<sub>2</sub>).

#### CHIN STRAP

4-point strap recommended for working at height.

Quick clasp - easy operation with protective gloves.

WEB: www.austutilities.com.au PHONE: 08 9406 3200

EMAIL: sales@forcorp.com.au