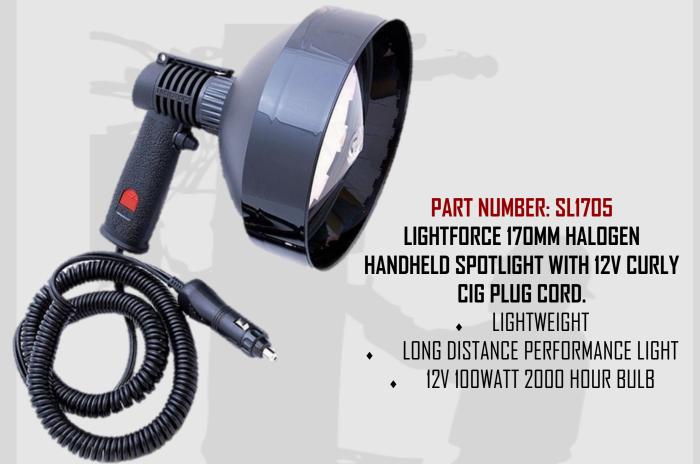

For your convenience, the insert in the bottom of the handle can house a spare bulb that can be easily replaced in the field without tools. The SL1705 has a 170mm reflector size and come with a 3.6 meter coil cord with 12V utility plug.