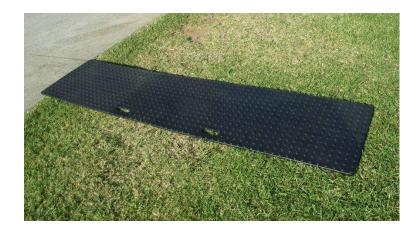

## **BOGMAT**

BOGMAT are used to protect grass and soft ground from vehicle tyres and to prevent vehicles from getting stuck in soft ground. 2.4 x 1.2m mats have over 1600 studs on each side; one side provides grip to the tyres, while the other side grips the ground.

## **Specifications:**

Size: 2400mm x 1200mm

Weight: 36kg

4 easy carry handles

Size: 2400mm x 600mm

Weight: 18kg

2 easy carry handles

Size: 1200 x 600mm