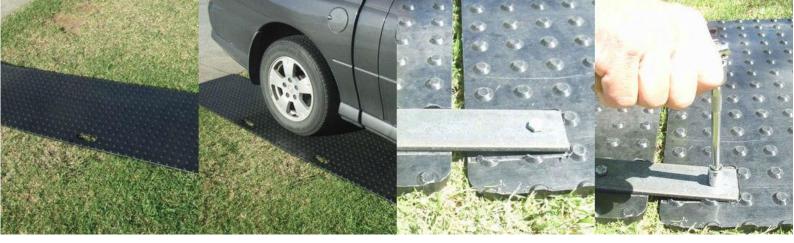

## **BOGMAT**

BOGMAT are used to protect grass and soft ground from vehicle tyres and to prevent vehicles from getting stuck in soft ground. 2.4 x 1.2m mats have over 1600 studs on each side; one side provides grip to the tyres, while the other side grips the ground.

They are moulded from a special grade of UV-stabilised recycled polyethylene resin which is designed for long outdoor life. The material used allows the mats to flex without breaking even under the weight of a heavy truck, while being rigid enough to spread the wheel load.

## **Benefits:**

- ✓ Traction studs on both sides
- ✓ Non-slip surface
- ✓ Relatively light and safe to handle
- ✓ Long lasting outdoor use
- ✓ Protect ground from damage
- ✓ Prevent bogged vehicles