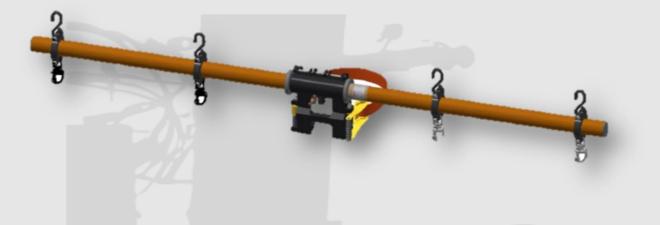

## TM10983 - LV TEMPORARY CROSSARM - 4 or 5 Wire Configuration

The LV Temporary Crossarm is designed to temporarily support energised low voltage conductors at their points of attachment while a damaged permanent crossarm is replaced. The LV Temporary Crossarm can be used on Live LV Powerlines and de-energised HV Powerlines with strict observance to the WLL of the apparatus. It may be used on a wood or a round concrete pole.

## Advantages of New Design

- All positions are adjustable
- Innovative design
- Lighter in construction
- Damaged parts can be replaced
- Easier to maintain

VEB: www.austutilities.com.au MAIL: sales@austutilities.com.au PHONE: 08 9406 3200