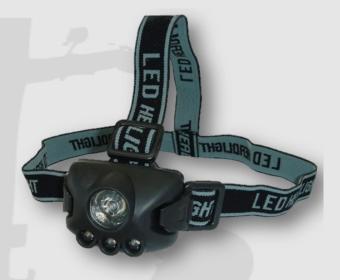

## Firebird LED Headlamp

## Features and Specifications

- Innovative Headlamp with Dual LED light sources.
- Revolutionary patented technology. Luxeon 1 Watt LED/3x 5mm LED Combination.
- Easy push-button switch allows you to choose between 5mm LED light and Luxeon LED light.
- 1 Watt USA Luxeon LED designed for ultra bright spot beam over longer distance.
- 5mm LEDs designed for close up with lower power consumption.
- No more bulb replacement.
- Adjustable elastic headband.
- Light can be tilted up and down as needed.
- Shock and water resistant.
- Powered by 3AAA size batteries
- 5hrs battery life when using 1 watt Luxeon LED
- 50hrs battery life when using 5mm LEDs